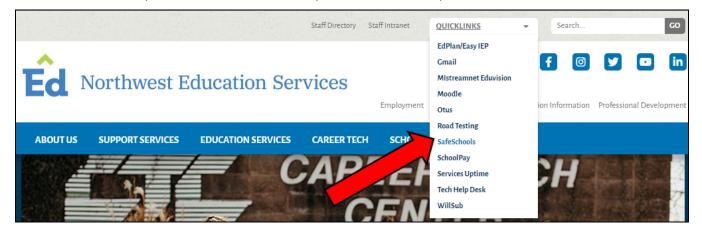

Login Instructions

- 1. Go to North Ed's web page <u>www.northwested.org</u>
- 2. Above the banner at the top of our homepage, you will see a set of hyperlink options. Click the *QUICKLINKS* drop-down box. This should produce a set of options:

- 3. Click on SafeSchools.
- 4. Enter your username, which follows the format of: First Initial and Last Name (all lower case). *EXAMPLE*: John School ⇒ jschool
- 5. Password default is the same as username and can be changed after logging in.
- 6. Your assigned courses are listed on your home page.
- 7. Select *Start* to begin a course.
- 8. Complete all courses and assessments within 30 days and you will be set for the school year.
- 9. Every year you should receive an email from Safe Schools assigning your courses for that year.